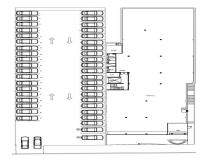

GROUND FLOOR PLAN CONCEPT E

| Suitable for many types of businesses | Restaurant/Medical/Showroom

- | Dual street access | Via Pittwater Road or Roger Street
- | Freehold building with combined GFA 2000sqm | Parking for 50 cars
- | Building 507 can be demolished to create additional parking