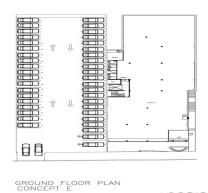

| High Exposure | 32 Meter frontage on main road

| Suitable for many types of businesses | Restaurant/Medical/Showroom

| Dual street access | Via Pittwater Road or Roger Street

| Freehold building with combined GFA 2000sqm | Parking for 50 cars

## 507 PITTWATER ROAD LEASING OPTIONS:

- 1. Ground Floor | 398sqm
- 3. Ground Floor + Level

Retail

FOR LEASE

398sqm