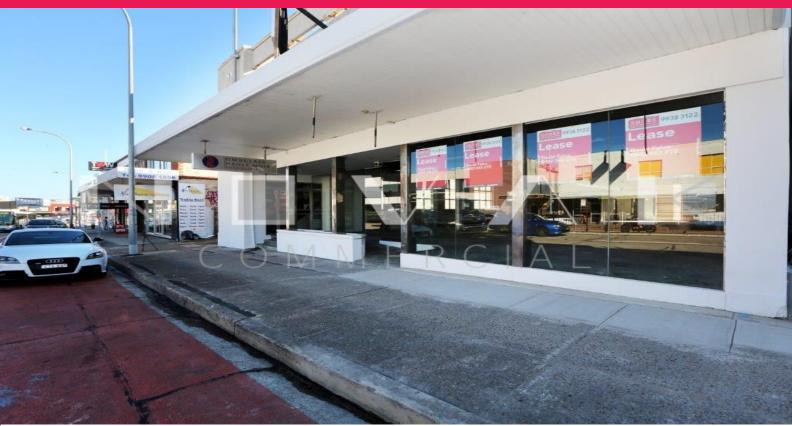

507 Pittwater Road, Brookvale NSW 2100

## MAIN ROAD EXPOSURE | OFFICE/SHOWROOM SPACE

SEE IT TODAY, TONIGHT, TOMORROW, ANYTIME YOU LIKE? CALL US, WE NEVER SLEEP:)

| Watch live walk through video now

| Endless amount of space | Site area of 2,197sqm

| High Exposure | 32 Meter frontage on main road

| Suitable for many types of businesses | Restaurant/Medical/Showroom

| Dual street access | Via Pittwater Road or Roger Street

| Freehold building with combined GFA 2000sqm | Parking for 50 cars