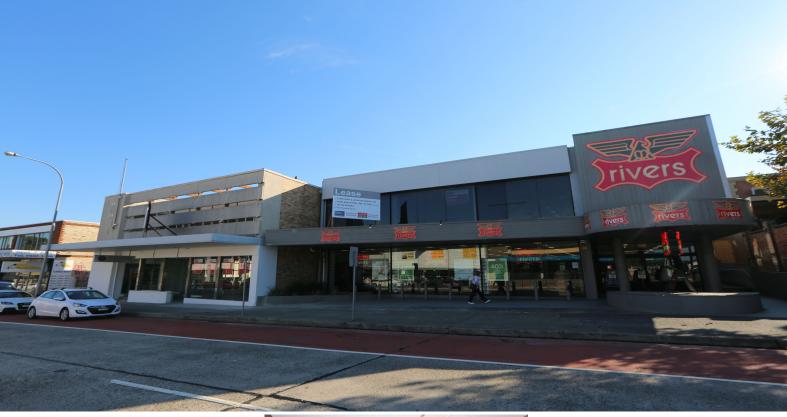

## PREMIER STREET FRONTAGE | NUMEROUS POSSIBILITIES FOR **CAFES/RESTAURANTS**

- \* Watch live walk through video now
- \* High Exposure | 18 Metre frontage on main road
- \* Suitable for many types of businesses | Restaurant/Showroom
- \* Three and a half metre ceilings
- \* Dual street access | Via Pittwater Road or Roger Street
- \* Great potential for cafe/restaurant
- \* Flexible terms on offer for an eager tenant

Retail

FOR LEASE

398sqm

**Michael Burgio** 

**Michael Burgio** 

0430 344 700

0430 344 700

novak@mail.inspectrealestate.com.au novak@mail.inspectrealestate.com.au