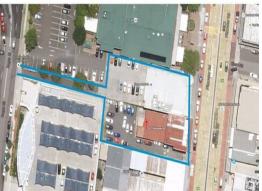

## PREMIER STREET FRONTAGE | NUMEROUS POSSIBILITIES FOR **CAFES/RESTAURANTS**

- \* Watch live walk through video now
- \* High Exposure | 18 Metre frontage on main road
- \* Suitable for many types of businesses | Restaurant/Showroom
- \* Three and a half metre ceilings
- \* Dual street access | Via Pittwater Road or Roger Street
- \* Great potential for cafe/restaurant
- \* Flexible terms on offer for an eager tenant