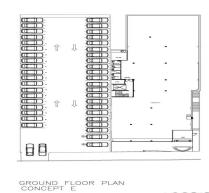

## PREMIER STREET FRONTAGE | NUMEROUS POSSIBILITIES FOR **CAFES/RESTAURANTS**

- \* Watch live walk through video now
- \* High Exposure | 18 Metre frontage on main road
- \* Suitable for many types of businesses | Restaurant/Showroom
- \* Three and a half metre ceilings
- \* Dual street access | Via Pittwater Road or Roger Street
- \* Great potential for cafe/restaurant
- \* Flexible terms on offer for an eager tenant