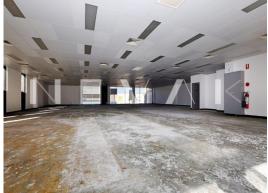

## PREMIER STREET FRONTAGE | NUMEROUS POSSIBILITIES FOR **CAFES/RESTAURANTS**

- \* Watch live walk through video now
- \* High Exposure | 18 Metre frontage on main road
- \* Suitable for many types of businesses | Restaurant/Showroom
- \* Three and a half metre ceilings
- \* Dual street access | Via Pittwater Road or Roger Street
- \* Great potential for cafe/restaurant
- \* Flexible terms on offer for an eager tenant

Retail

FOR LEASE

398sqm

**Michael Burgio** 

**Michael Burgio** 

0430 344 700

0430 344 700

novak@mail.inspectrealestate.com.au novak@mail.inspectrealestate.com.au