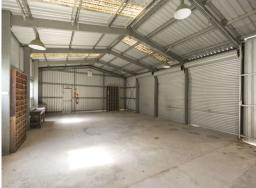

## Stand alone industrial property? Clontarf

Situated in the Clontarf industrial estate this free standing property gives you the best of both worlds with freedom of movement on the property and plenty of room for your business activities. This industrial shed offers 3 phase power throughout and multiple access points within the building having no less than seven roller doors.

• Set on a 809m2 block with an approximate 400m2 shed

• Internal office with air conditioning

• Fully fenced yard

• Male and Female amenities

• On site parking

With properties for lease becoming more difficult to find on the peninsula