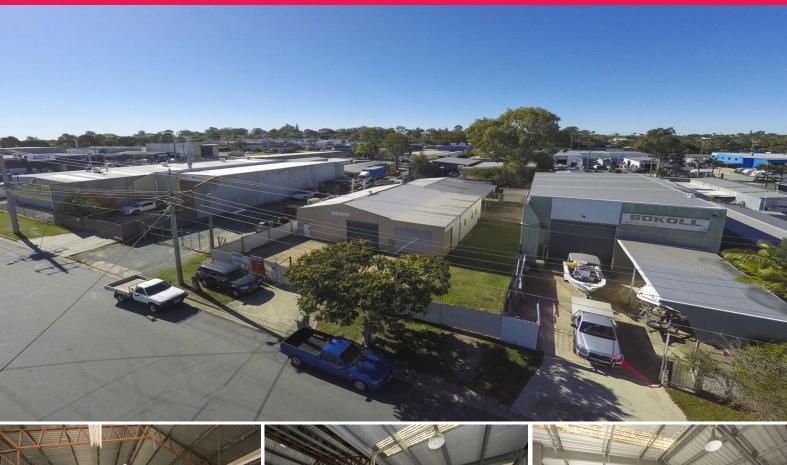

## Stand alone industrial property? Clontarf

Situated in the Clontarf industrial estate this free standing property gives you the best of both worlds with freedom of movement on the property and plenty of room for your business activities. This industrial shed offers 3 phase power throughout and multiple access points within the building having no less than seven roller doors.

• Set on a 809m2 block with an approximate 400m2 shed

• Internal office with air conditioning

• Fully fenced yard

• Male and Female amenities

• On site parking

With properties for lease becoming more difficult to find on the peninsula

this stands out as a real opportunity

Industrial FOR LEASE

400sqm