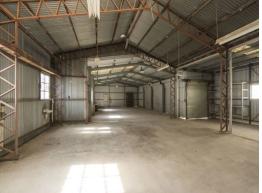

## Stand alone industrial property? Clontarf

Situated in the Clontarf industrial estate this free standing property gives you the best of both worlds with freedom of movement on the property and plenty of room for your business activities. This industrial shed offers 3 phase power throughout and multiple access points within the building having no less than seven roller doors.

• Set on a 809m2 block with an approximate 400m2 shed

• Internal office with air conditioning

• Fully fenced yard

• Male and Female amenities

• On site parking

With properties for lease becoming more difficult to find on the peninsula