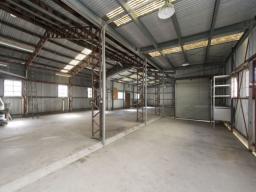

## Stand alone industrial property? Clontarf

Situated in the Clontarf industrial estate this free standing property gives you the best of both worlds with freedom of movement on the property and plenty of room for your business activities. This industrial shed offers 3 phase power throughout and multiple access points within the building having no less than seven roller doors.

• Set on a 809m2 block with an approximate 400m2 shed

• Internal office with air conditioning

• Fully fenced yard

• Male and Female amenities

• On site parking

With properties for lease becoming more difficult to find on the peninsula