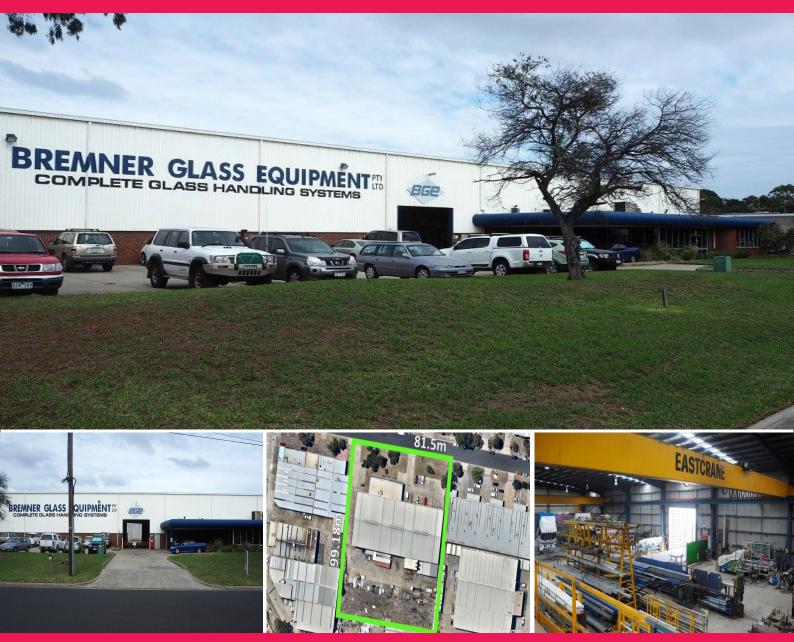

## **BIG BLOCK - MASSIVE OPPORTUNITY!**

This 2,484m2 warehouse on 8,083m2 of land is near impossible to find nowadays. With 81.5m frontage on Walker Street just off Boundary Road, this site is primed to make a statement.

Now is your chance to take advantage of this rare opportunity with side and rear yard space, 2 cranes, massive car parking, quality offices and so much more.

Property Features:

- + 35 plus car parks
- + 8,083m2 Land
- + 1 x 5 Tonne crane and 1 x 3.2 tonne crane
- + 81.5m Street frontage
- + Semi trailer access t