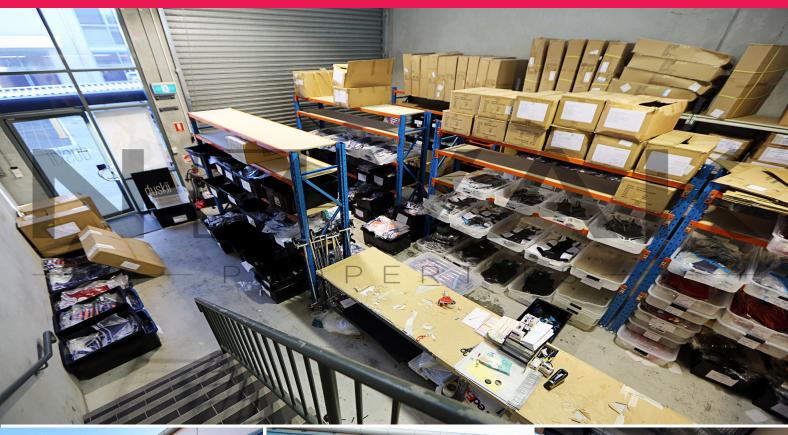

## THE BEST IN BROOKVALE!!! MODERN INDUSTRIAL UNIT IN THE HUB OF BROOKVALE.

SEE IT TODAY, TONIGHT, TOMORROW, ANYTIME YOU LIKE? CALL US, WE NEVER SLEEP:)

On offer is a modern + functional warehouse located on the top floor within the most sought after industrial precinct in Brookvale.

Exceptionally presented mezzanine office is filled with natural light thanks to the North facing windows.

High ceilings with the convenience of roller doors provides incredible convenience for loading & unloading, pallet racking & stacking.