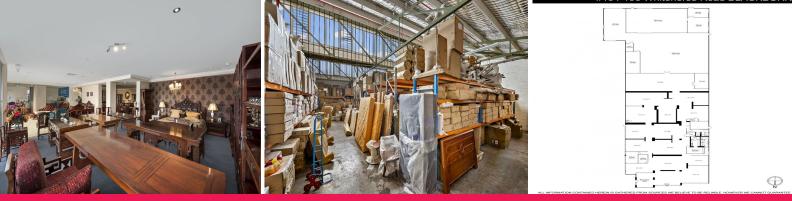

## MUST BE LEASED

This ideally located property presents a rare opportunity for any expanding enterprise to occupy a versatile showroom with large frontage exposure on Whitehorse Road. The property features offices, kitchen and toilet amenities, and a loading bay at rear.

• Total area | 1,846m2 approximately • Warehouse area | 696m2 approximately • Storage area | 180m2 approximately • Showroom area | 970m2 approximately • Suitable for a range of uses (STCA) • Ample onsite car parking • Zone | Commercial 2 Showrooms/bulky Goods FOR LEASE