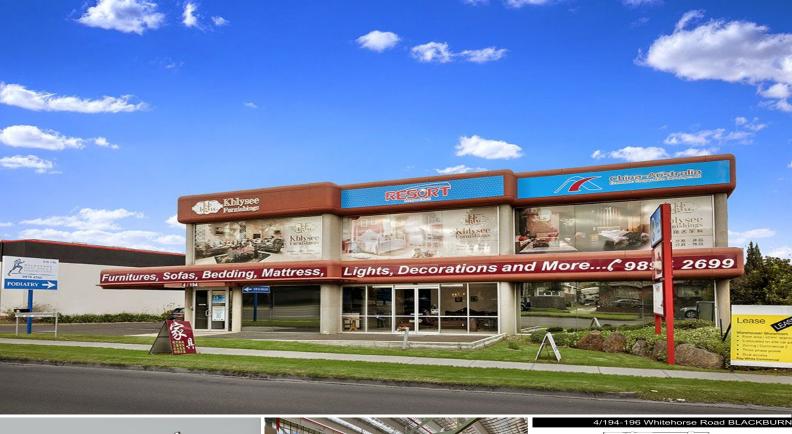

## 4/194-196 Whitehorse Road, Blackburn VIC 3130

## MUST BE LEASED

This ideally located property presents a rare opportunity for any expanding enterprise to occupy a versatile showroom with large frontage exposure on Whitehorse Road. The property features offices, kitchen and toilet amenities, and a loading bay at rear.

• Total area | 1,846m2 approximately • Warehouse area | 696m2 approximately • Storage area | 180m2 approximately • Showroom area | 970m2 approximately • Suitable for a range of uses (STCA) • Ample onsite car parking • Zone | Commercial 2 Showrooms/bulky Goods FOR LEASE