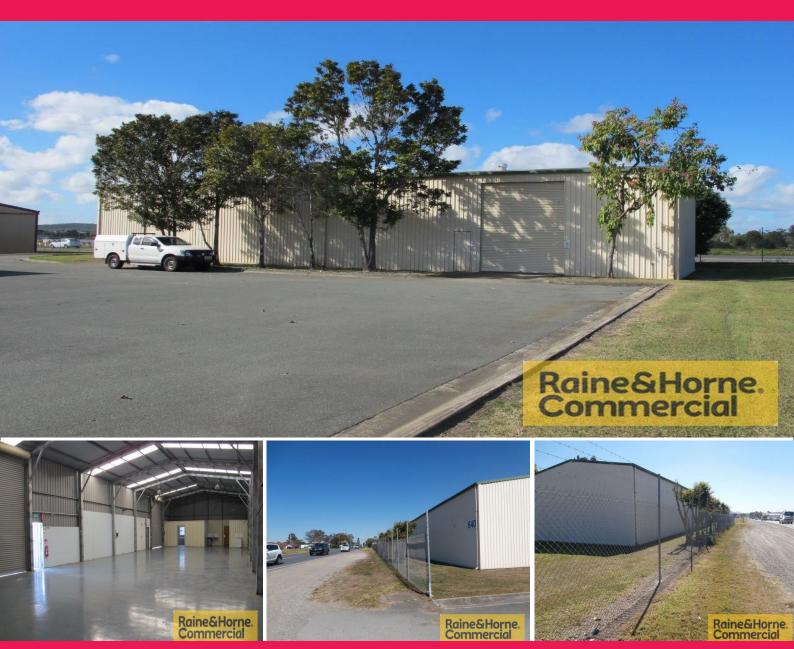

## Raine&Horne. Commercial

640 Grumman Close, Archerfield QLD 4108

## 300sqm High Exposure, Dual Access on Beatty Road

- \* 300sqm tidy industrial shed
- \* Good exposure on Beatty Road
- \* Access via two 4m high roller doors
- \* Air conditioned office area approx 12sqm
- \* Large adjoining car park
- \* Exclusive use amenities
- \* Optional up to 3,000sqm adjoining bare land storage area