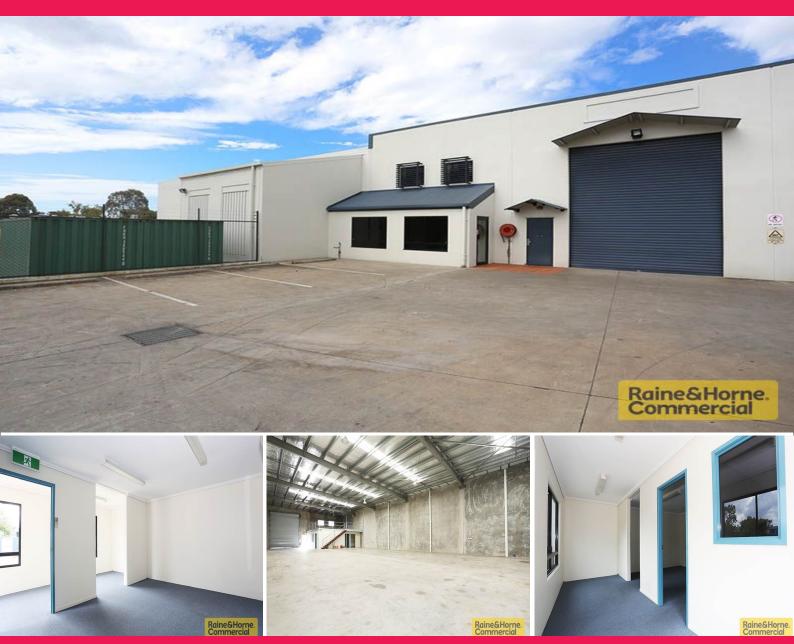

## 547sqm Duplex Industrial Unit with Features Galore

This well presented, quality built tilt panel unit is ideally suited for warehousing and inspection will not disappoint. The owner is motivated to lease and is offering a special rental incentive\* - conditions apply. Features include:

- \* 72sqm of air conditioned reception, four offices and lunchroom on ground floor
- \* 403sqm of clear span warehouse with three phase power, skylights and insulation
- \* Direct access to electric container height roller door
- \* Rear roller door for cross flow ventilation
- \* 72sqm of approved mezzanine storage
- \* Excellent signage and exposure

For further information and to arrange an inspection please contact Exclusive Agent, Colin Tucker. Please quote p

Industrial FOR LEASE

547sqm