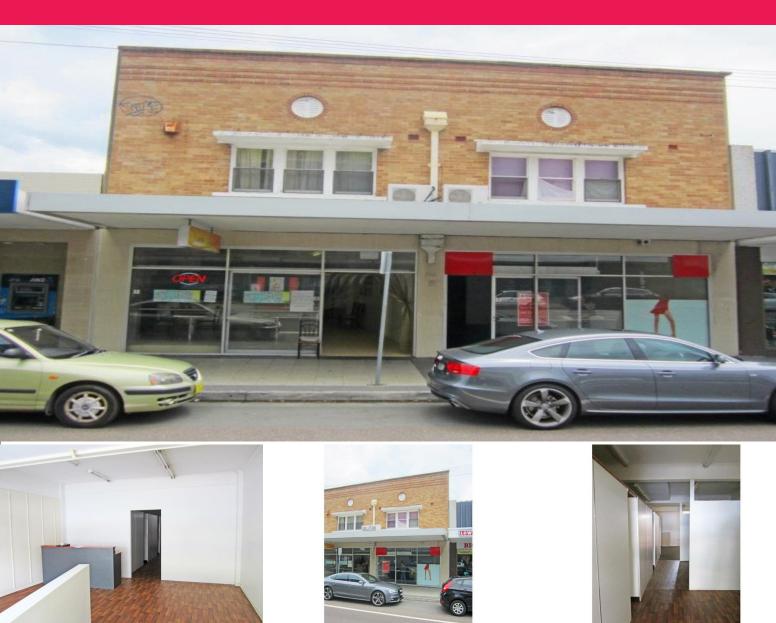

## 550 Pacific Highway, Belmont NSW 2280

## **Highway Exposure with Parking**

Positioned on the busy retail strip in Belmont with exposure to large volumes of passing traffic in both directions. The Property offers an excellent opportunity for a variety of users, located next door the "Lowes" discount store on the Northbound side of the Pacific Highway.

Features include:

- -150sqm Retail Shop with glass shop front
- -Located immediately in front of the Belmont Citi Centre car park
- -Excellent exposure to the Pacific Highway
- -Suitable for retail or office use, including beauty therapy, hair dressers, ladies fashion, professional service