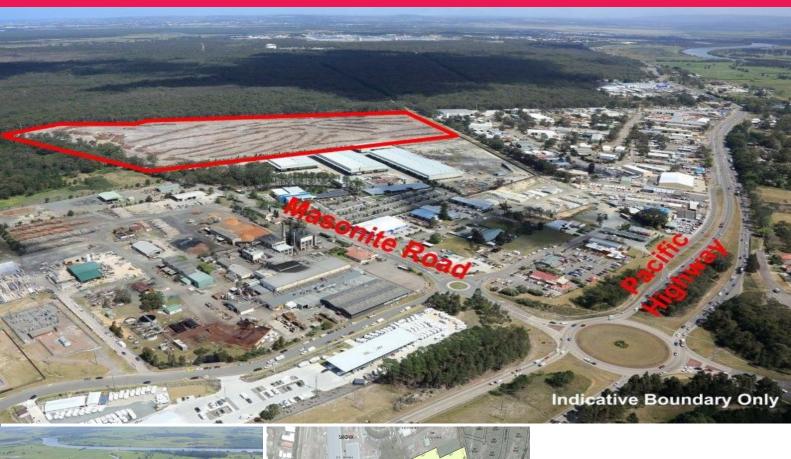

Kinross Estate Masonite Road, Heatherbrae NSW 2324

## Vacant Industrial Land - Develop or Further Subdivide

Vacant cleared industrial land located just off the Pacific Highway in the LGA of Port Stephens.

Salient features of the Property include:

- -Approximately 26 hectares of IN1 General Industrial zoned land;
- -Can be subdivided into smaller lots down to approximately 2ha (20,000sqm) if required;
- -Adjoining large industrial facilities including Sandvik and Weathertex;
- -Delayed settlements available;
- -Large design and const