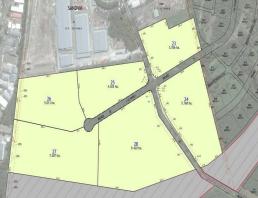

## Vacant Industrial Land - Develop or Further Subdivide

Vacant cleared industrial land located just off the Pacific Highway in the LGA of Port Stephens.

Salient features of the Property include:

- -Approximately 26 hectares of IN1 General Industrial zoned land;
- -Can be subdivided into smaller lots down to approximately 2ha (20,000sqm) if required;
- -Adjoining large industrial facilities including Sandvik and Weathertex;
- -Delayed settlements available;
- -Large design and const