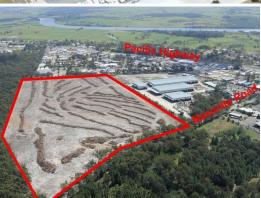

Kinross Estate Masonite Road, Heatherbrae NSW 2324

## Vacant Industrial Land - Develop or Further Subdivide

Vacant cleared industrial land located just off the Pacific Highway in the LGA of Port Stephens.

Salient features of the Property include:

- -Approximately 26 hectares of IN1 General Industrial zoned land;
- -Can be subdivided into smaller lots down to approximately 2ha (20,000sqm) if required;
- -Adjoining large industrial facilities including Sandvik and Weathertex;
- -Delayed settlements available;
- -Large design and const