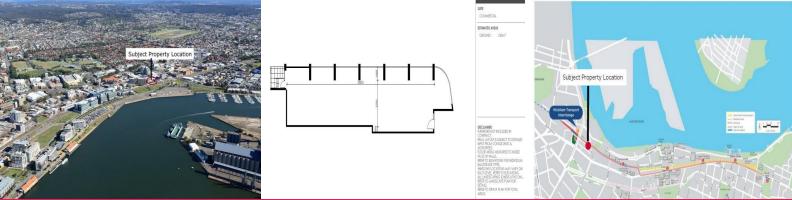

-Brand New A Grade office space positioned to benefit from the NSW State Governments \$75 million development of the Wickham Interchange and proposed Light Rail Project, offering massive corner exposure

-245sqm (approx.) ground floor commercial with a 5m floor to ceiling height and 30m wide glass frontage immediately facing the proposed light rail corridor

-Suitable for a variety

Retail FOR LEASE Contact Agent 245sqm