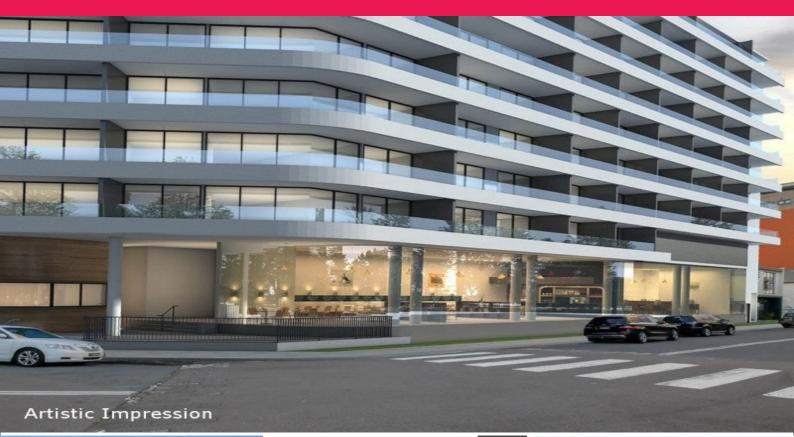

## A Grade Office 100m from Transport Interchange

The ground floor commercial suite is available at the Brand New Development "The Huxley"; a 64 apartment building presently under construction, 100m east of the Wickham Interchange.

-245sqm (approx.) ground floor commercial with a 5m floor to ceiling height and 30m wide glass frontage immediately facing the proposed light rail corridor

-Suitable for a variety

Retail FOR LEASE Contact Agent 245sqm