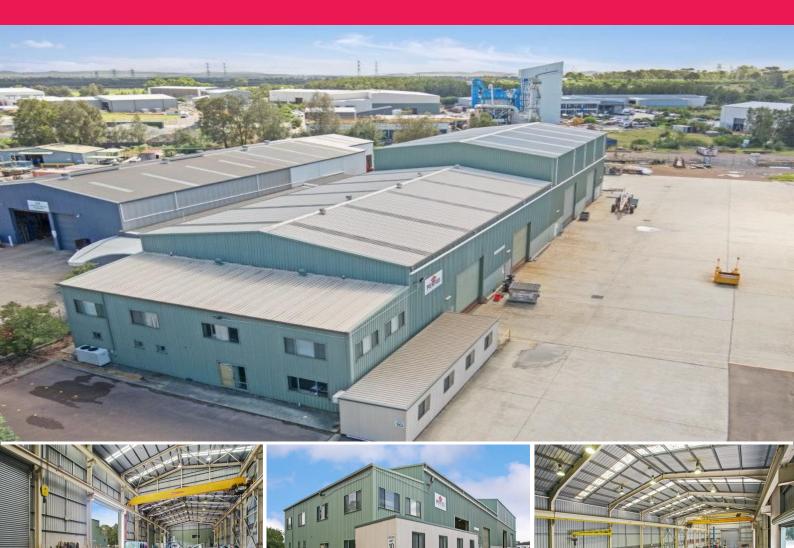

## **Industrial Warehouse**

Knight Frank Newcastle is pleased to offer 20 Martin Drive, Tomago for Sale.

Located on Martin Drive and positioned within the established Tomago industrial area. The Property is situated in the LGA of Port Stephens, approximately 20 kilometres North West of Newcastle.

The Property has a high clearance workshop with 20T & 15 T overhead cranes & two storey office of approximately 1,225sqm with concrete and gravel hardstand/surplus land. Currently tenanted. Total site area 4,339sqm approx.