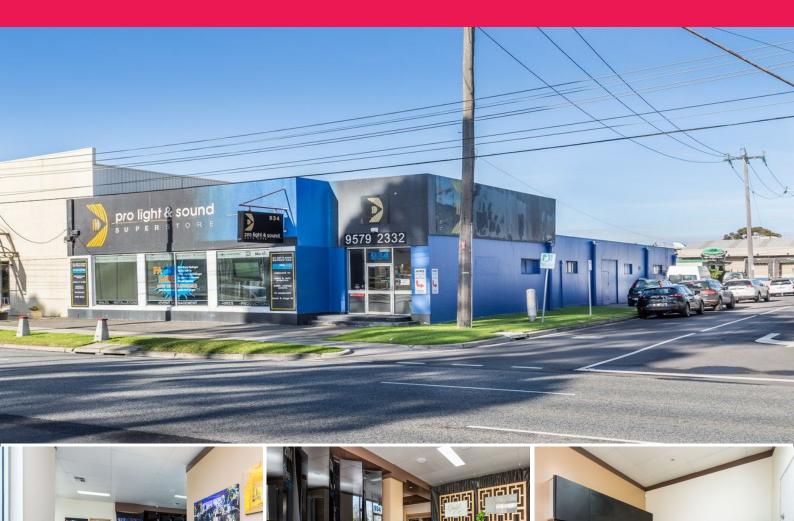

## Ray White.

934 North Road, Bentleigh East VIC 3165

## EXCELLENT CORNER INVESTMENT WITH FUTURE DEVELOPMENT UPSIDE (STCA)

Ray White Commercial Victoria proudly present to one shrewd and lucky investor, for the first time in 17 years, this well presented office/showroom/warehouse located on an unrivalled corner location with main road frontage.

Key Features:

- Total land area 569m2 approx
- Total building area 490m2 approx
- Electric motorised roller door at rear
- Currently returning \$

Industrial FOR SALE

**Ray White** 

490sqm

Ray White.

**George Kelepouris** 