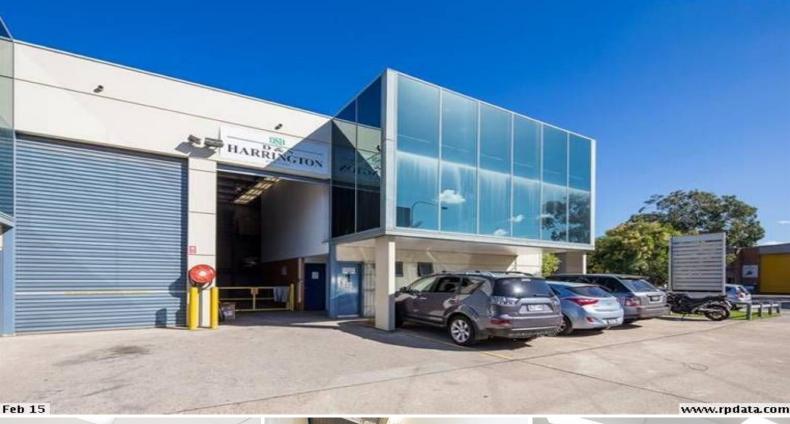

## 1/13-15 Burrows Road, Mascot NSW 2020

## **Industrial Office & Warehouse**

The property is situated on busy Burrows Road South, with close proximity to major roads such as Princes Highway and Gardeners Road in addition to Sydney Airport and Port Botany. The unit combines high quality office fit out in addition to high clearance, functional warehouse.

Key features include:

- ? Ideal company headquarters
- ? Premium position at front of estate
- ? Small high clearance warehouse, roller door
- ? Quality office fit out for 24 staff
- ? Amenities/kitchenette on both levels
- ? Three phase power
- ? Two car spaces