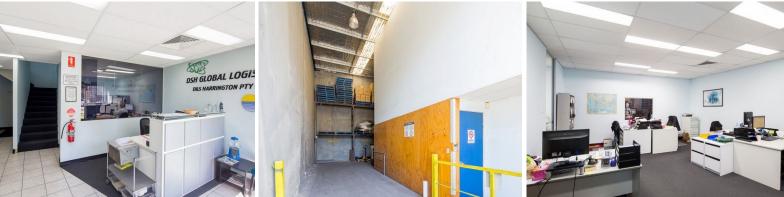

## **Industrial Office & Warehouse**

The property is situated on busy Burrows Road South, with close proximity to major roads such as Princes Highway and Gardeners Road in addition to Sydney Airport and Port Botany. The unit combines high quality office fit out in addition to high clearance, functional warehouse.

Key features include:

- ? Ideal company headquarters
- ? Premium position at front of estate
- ? Small high clearance warehouse, roller door
- ? Quality office fit out for 24 staff
- ? Amenities/kitchenette on both levels
- ? Three phase power
- ? Two car spaces