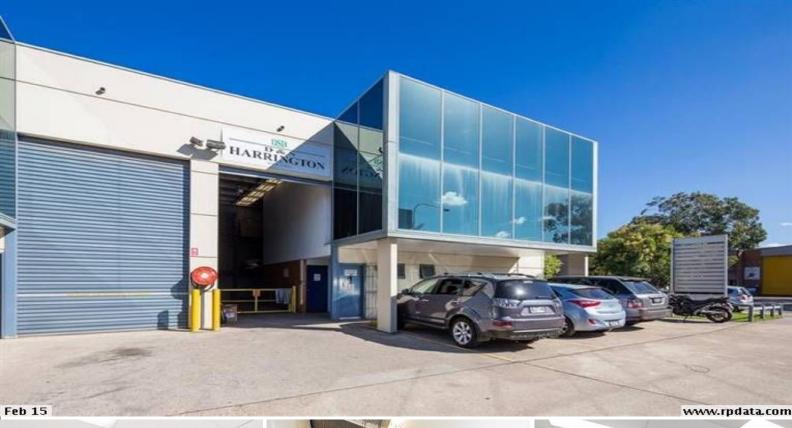

## **Industrial Office & Warehouse**

The property is situated on busy Burrows Road South, with close proximity to major roads such as Princes Highway and Gardeners Road in addition to Sydney Airport and Port Botany. The unit combines high quality office fit out in addition to high clearance, functional warehouse.

Key features include:

- ? Ideal company headquarters
- ? Premium position at front of estate
- ? Small high clearance warehouse, roller door
- ? Quality office fit out for 24 staff
- ? Amenities/kitchenette on both levels
- ? Three phase power
- ? Two car spaces