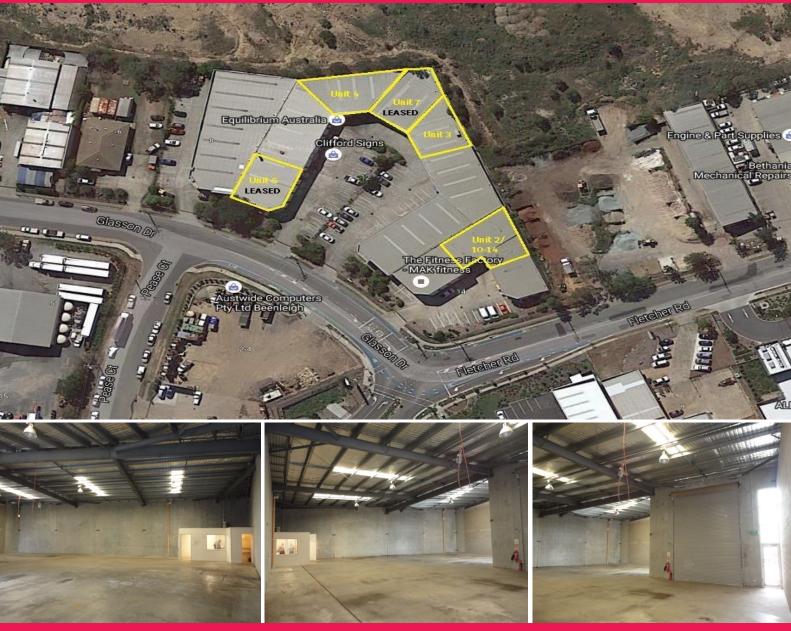

## Raine&Horne. Commercial

2/14 Glasson Drive, Bethania QLD 4205

## Price Reduced 375sqm\* - Opposite Bunnings and ALDI

Modern Tilt Slab Building
Prime Location
Natural Skylights / High Bay Lights
Container Height Roller Door
Three Phase Power
Insulated Roof
Small Office - Own Facilities
Off Road Parking
Minutes from M1 Motorway
Central to Brisbane and Gold Coast

Industrial FOR LEASE

375sqm

Raine&Horne. Commercial

**Mark Osmond** 

0401 398 127 mark.osmond@beenleigh.rh.com.au **Darren O'Kelly** 

0415 630 399

darren.okelly@beenleigh.rh.com.au

Incentives available; Owner instructs present all offers t