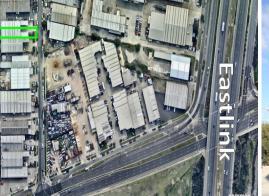

## **GREAT SPACE, GREAT LOCATION!**

Located only seconds from Cheltenham Road and Eastlink this well designed factory is ready to be moved into. Offering a large warehouse and endless office space this will go quick, don't miss out!

Property Features:

- + Ample space
- + Great office space
- + Street frontage
- + Modern and clean
- + Brilliant access to major roads
- + Close to Eastlink
- + 6x Car parks
- + Central location

Industrial FOR LEASE