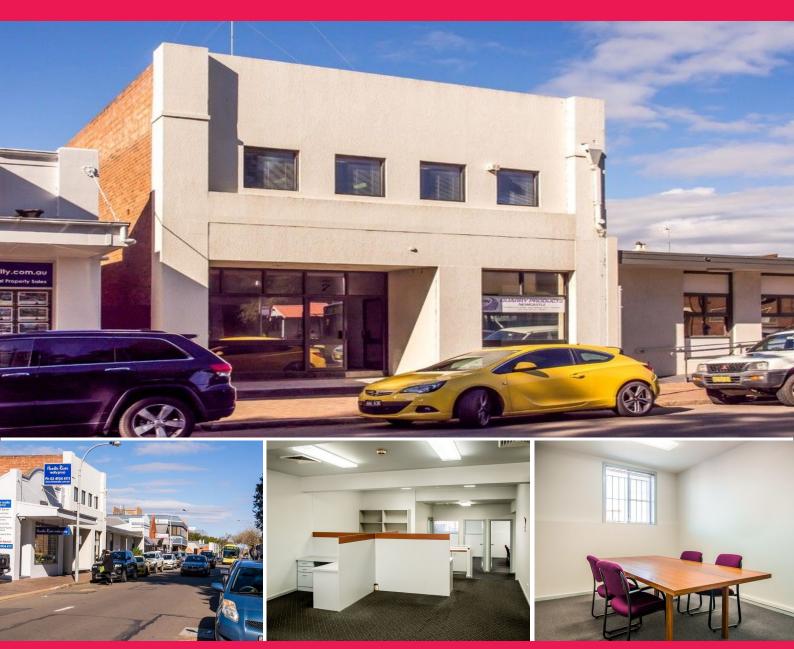

## 7 Church Street, Maitland NSW 2320

## PRIME TWO LEVEL COMMERCIAL BUILDING

This property will appeal to owner occupiers or investors who are looking to obtain a well located and maintained commercial property that features 262m2 of floor space.

Featuring well-appointed fit out, good natural light, air conditioning, and quality floor coverings throughout.

Office layout includes an entrance foyer, boardroom, open work areas, communication room, separate offices, storage / file area and amenities.

Building area ? 262m2
Frontage - 8.7m
Ground Floor area ? 138m2
First Floor area ? 12

Offices FOR SALE

262sqm