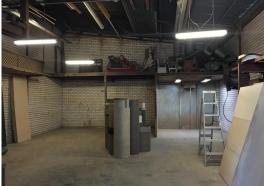

118 square metres + 20 square metre mezzanine

3.6x4 metre roller door access

3-phase power

General Industrial

Secure complex

(Measurements approximate)

Why pay for a secure storage unit when you could pick up loads more space for a fraction of the cost? Contact us