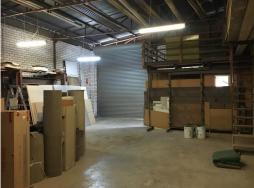

118 square metres + 20 square metre mezzanine

3.6x4 metre roller door access

3-phase power

General Industrial

Secure complex

(Measurements approximate)

Why pay for a secure storage unit when you could pick up loads more space for a fraction of the cost? Contact us