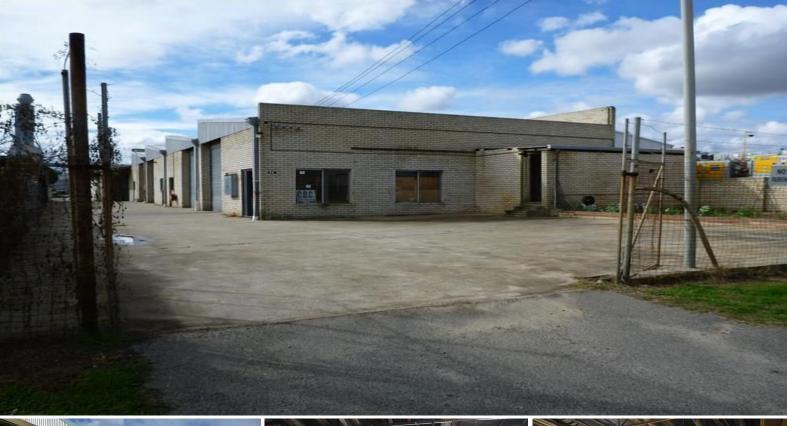

4/14 Wells Street, Bellevue WA 6056

## SECURE AFFORDABLE FACTORY/STORAGE

This handy little 118 square metre unit is great for warehouse storage but would just as easily suit a small industrial operator. Close to major roads and only a short drive to Perth Airport - once cleared out, this little unit will look the part

118 square metres + 20 square metre mezzanine

3.6x4 metre roller door access

3-phase power

General Industrial

Secure complex

(Measurements approximate)

Why pay for a secure storage unit when you could pick up loads more space for a fraction of the cost? Contact us