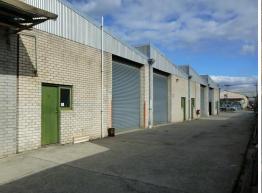

118 square metres + 20 square metre mezzanine

3.6x4 metre roller door access

3-phase power

General Industrial

Secure complex

(Measurements approximate)

Why pay for a secure storage unit when you could pick up loads more space for a fraction of the cost? Contact us