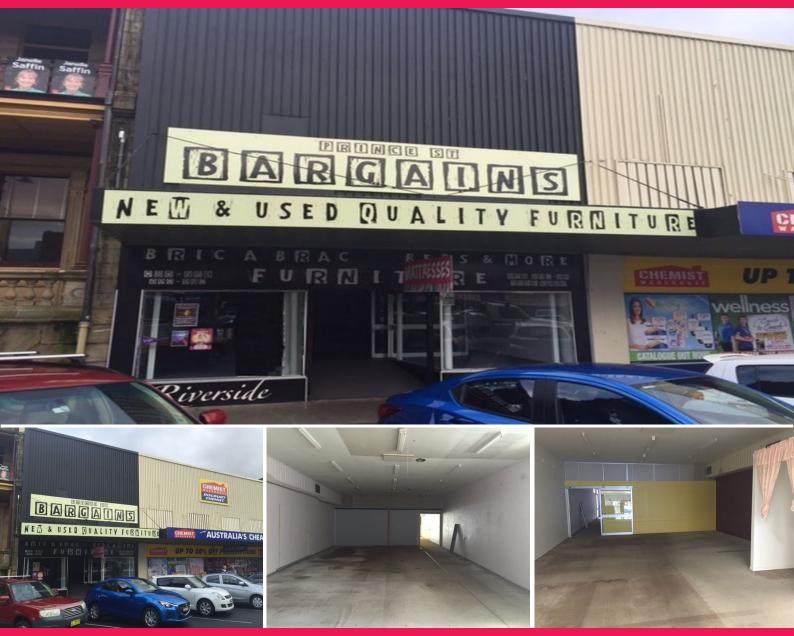

## **PRIME GRAFTON RETAIL SPACE - 280m2**

This prime retail space accommodates an approximate gross leasable area of 280m2.

This property occupies one of the most high profile retail positions in the increasingly popular Grafton CBD on the northern side of Prince Street, just east of its Fitzroy Street intersection.

The single storey lock up shop enjoys a wide shopfront of some 7.5 metres, glazed shopfront, a high ceiling and rear vehicular access.

The premises would suit a retailer looking to maximise its turnover from a high volume of pedestrian traffic.

This prime retail offering enjoys the following features:

- Prime retail position
- High traffic volumes
- Ducted air conditioni

Retail FOR LEASE \$49,900pa +GST 280sqm

**Deb Grimley** 0434 301 550 dgrimley@ljhcoffs.com