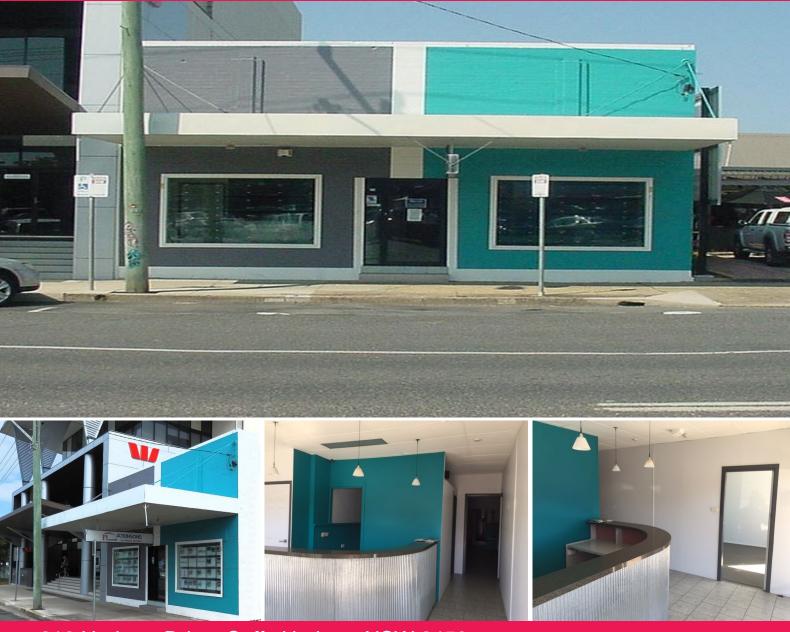

## LJ Hooker Commercial

216 Harbour Drive, Coffs Harbour NSW 2450

## LEASED BY LJ HOOKER COMMERCIAL

This property comprises a prominent single storey office/showroom building situated in the very heart of Coffs Harbour CBD.

The building accommodates an approximate gross leasable area of 204m2 with rear access.

The premises would ideally suit a business seeking affordable premises with very prominent exposure and a modern fitout.

This property enjoys the following features:

- High profile position
- Central CBD location
- Heavy pedestrian and vehicular exposure
- Modern partitioned fitout
- Reception, waiting ar

Offices

FOR LEASE

204sqm