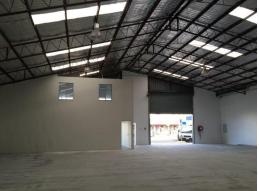

## 44 Princess Street - Shop 11

This retail/commercial tenancy with a floor area of approximately 500m2 is nicely situated at the corner of Princess and Mary Streets in East Bundaberg, next door to the new Discount Chemist Store. Glass and aluminium frontage with offices at the front of the tenancy and open plan beyond. Leasing Incentives are Offered. Contact: David Radonich on 07-41544178 for more details or see: https://www.cbdrealty.com.au/2214/44-Princess-Street---Shop-11