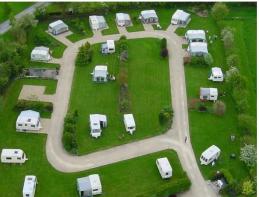

## 20 acre site for a Caravan park.

Phone enquiries - please quote property ID 16968

For a recent comparison the local real estate agent has a property nearby of 5 acres for \$1.8 million dollars.

Currently application in for 20 sites for Caravans @ approx \$275 a week. Plenty of room for up to 170 caravan sites. Not located in Lilydale, but 5 minute drive from Lilydale and less than 10 minutes from Chirnside Shopping Centre.