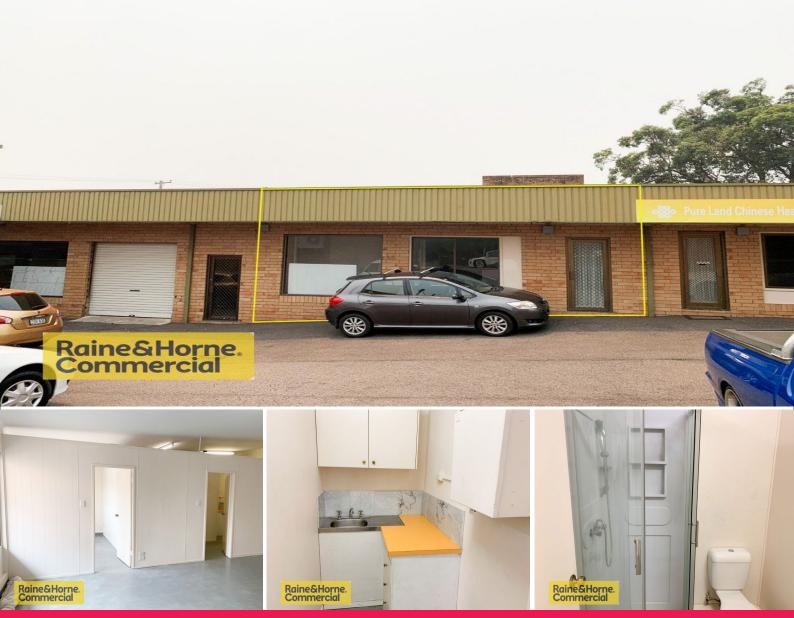

## Tidy affordable premises in Long Jetty!

Located in the heart of the Long Jetty Retail precinct is this conveniently located premises.

A central location with proximity to coffee shops & Retail stores, the premises presents a great opportunity to grow your Business.

Suitable for many Retail or office based businesses requiring a central location, the premises has strong pedestrian & vehicle traffic with plenty of street parking.

Features include:

- -Exposure to Pacific Street
- -Complex in corner location
- -Internal amenities inc

Retail FOR LEASE

\$19,882.60 gross pa inc GST 60sqm