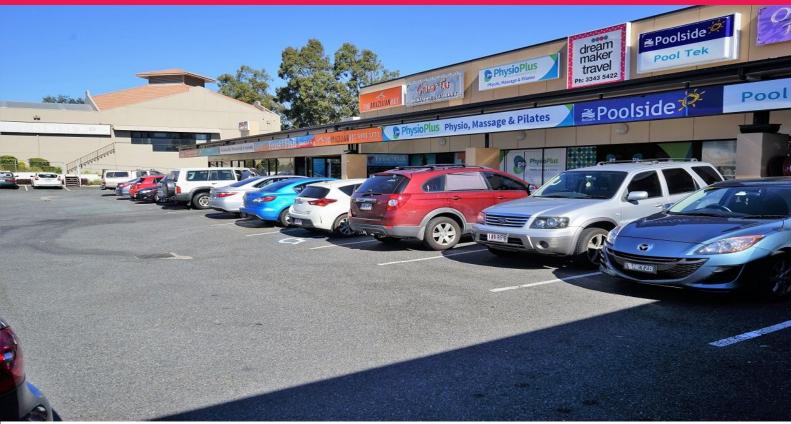

## LEASED! 69sqm\* RETAIL ON THE CORNER OF CREEK & PINE MOUNTAIN RD

- 69sqm\* retail space
- Be situated with tennats such as Subway, McDonalds and IGA
- Suit variety of uses including food, office or retail shop
- Access to grease trap
- Ample on-site parking
- Signage tower on Pine Mountain Road
- Avaliable September 2016

Lease Price: \$40,000p.a. + Outgoings + GST

(\*approx)

For further information

Retail

FOR LEASE

69sqm