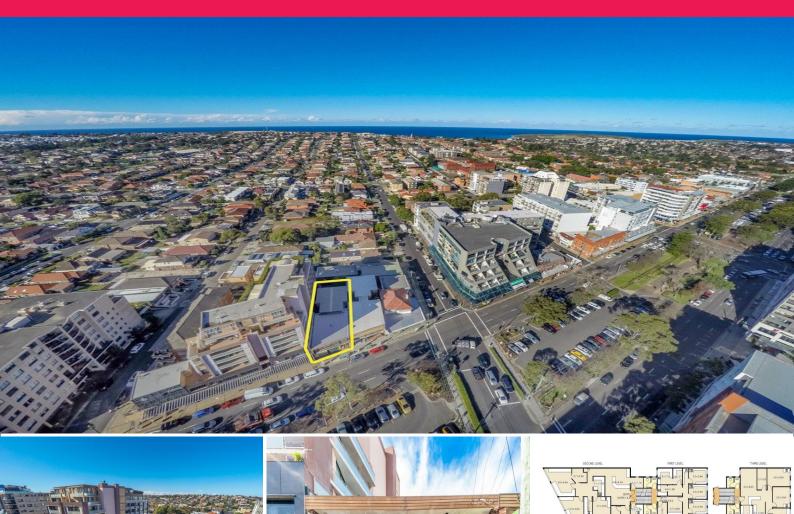

## **SOLD - Secure Commercial Investment Opportunity**

Parade Medical Centre, is situated amongst the Maroubra Junction Shopping Precinct, within close proximity to Pacific Square Shopping Centre and Council car park. This fully tenanted, freehold commercial premise enjoys direct access to UNSW, the Airport & City CBD being on a major corridor and an excellent land bank investment opportunity with future re-development potential (STCA).

- First time offered in 33 years
- Land Size 372 sqm approx
- Offering a mix of Retail & Professional suites
- Current Gross Annual Return of \$243,744 approx
- Zoned B2, Local Centre

Retail FOR SALE

372sqm