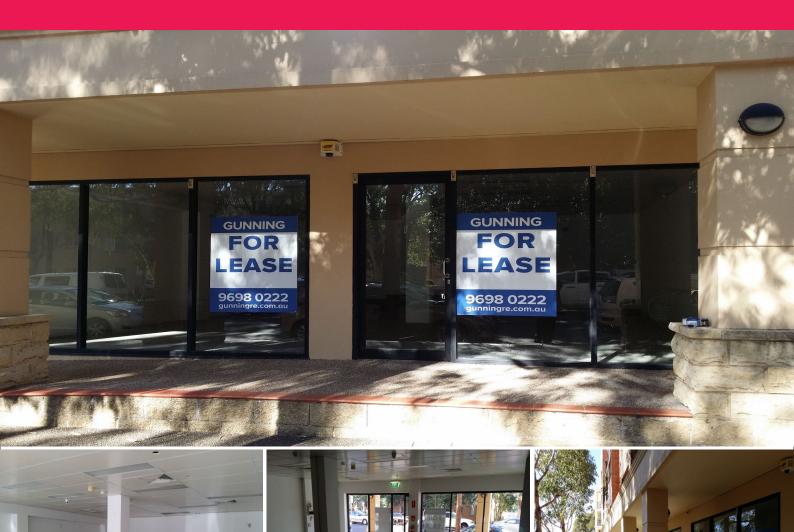

## MODERN GROUND FLOOR OFFICE OR RETAIL SHOP IN SUTHERLAND CBD. PREMIUM LOCATION WI

The perfect location for a professional office suite or retail shop with easy ground floor access.

A large window frontage to Glencoe Street will ensure your business is noticed and allows natural light to fill the space.

The suite is positioned beside high rise office and residential buildings, Sutherland Library, restaurants, nearby Entertainment Centre and other key facilities. It is under 5 minutes walk from Sutherland Railway station and is under 2 minutes walk to the Court House, legal practitioners, etc

Retail FOR LEASE

78sqm