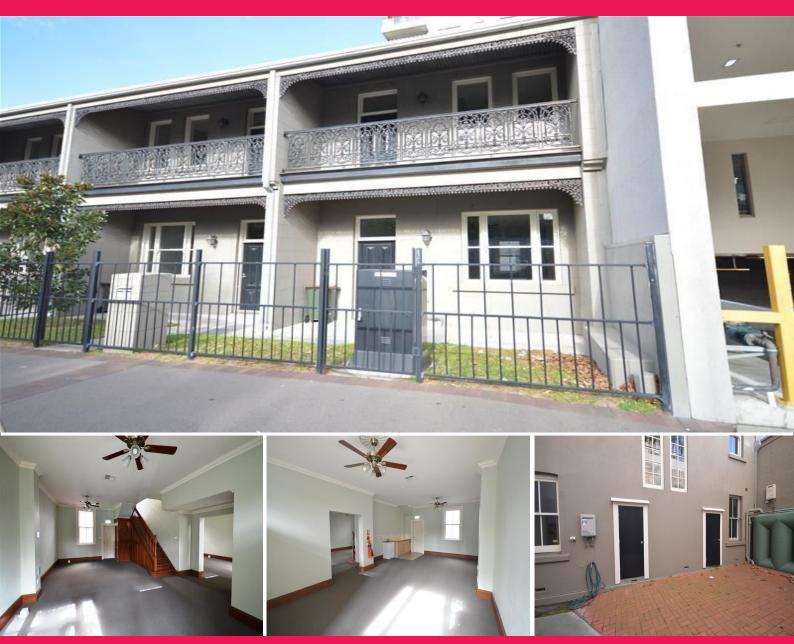

## STYLISH OFFICE INCLUDING 2 CAR PARKS

Building Area: 160m2 (Approx)

This classic styled terrace provides stylish accommodation & consists of two buildings that have been permanently interconnected. A busy location with lots of passing traffic and pedestrians. This area in town is booming. An area that is undergoing revitalisation.

- (2) ground floor open areas
- (4) separate offices on the first floor
- Rear courtyard
- Front balconies & courtyard
- (2) car parks included

Close to parking statio

Offices

FOR LEASE

160sqm

Raine&Horne. Commercial