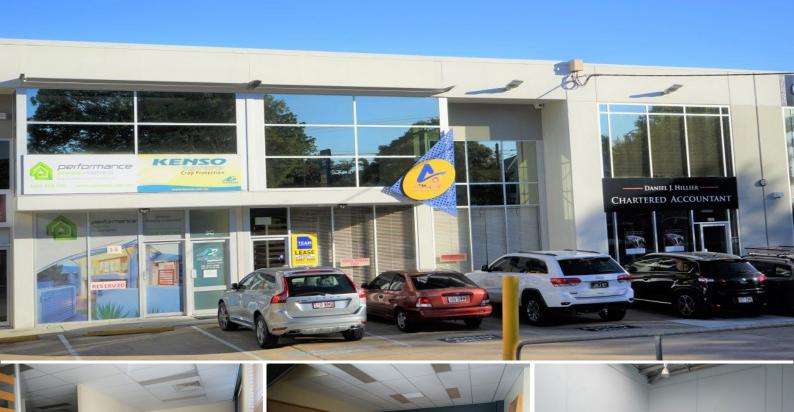

## For Lease 294m2\* OFFICE SHOWROOM/ WAREHOUSE ON OXFORD

- -Rarely available Office Showroom with Warehouse component available on Oxford Street
- -Comprises of ground floor and first floor office space with warehouse at rear
- -Walking distance to Oxford Street Retail Precinct & Citycat
- -Own amenities
- -Rear container height roller door access
- -Exclusive use car parking
- -Front & rear access
- -Available now (\*approx)