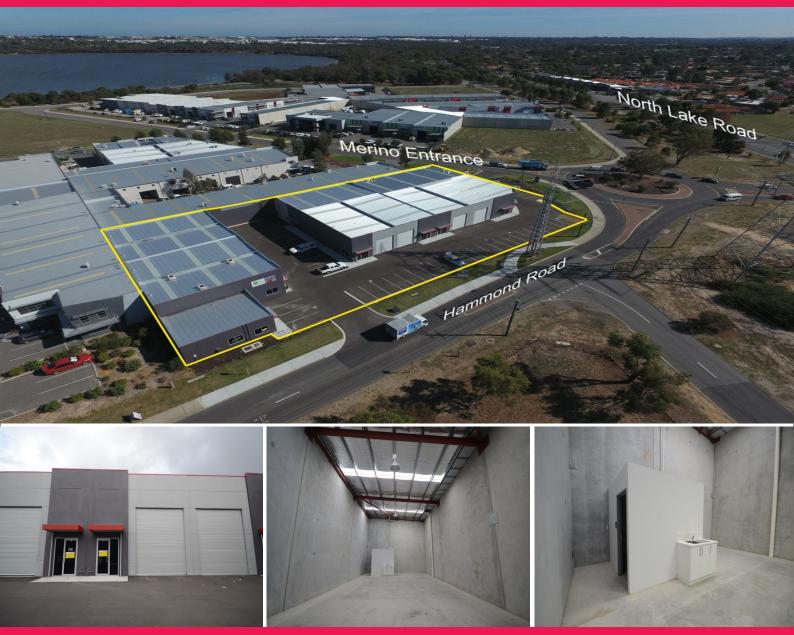

## 8/1 Merino Entrance, Cockburn Central WA 6164

## **Reduced Price! Last Unit Remaining!**

This 147sqm warehouse is the last unit available in the 11-unit complex located at the corner of Hammond Road and Merino Entrance in Cockburn Central. The strata complex has attracted many buyers because of the location and street exposure of the property. This warehouse is the only remaining warehouse unit available for purchase at an absolute value price.

The property features:

- High truss height
- Toilet/kitchen amenities
- 45 shared car bays in the complex

The property is ideal for:

- Business owner lookin

Industrial FOR SALE

147sqm