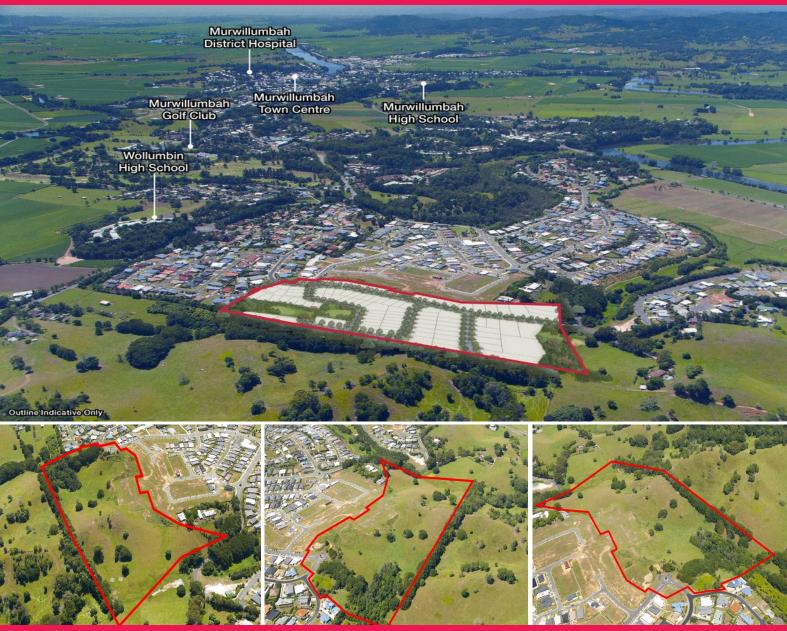

Hundred Hills Estate, Murwillumbah NSW 2484

## Approved Residential Development Site- Hundred Hills Estate Balance Land Area

- Land area 12.58ha\*
- MCU approval with the ability to deliver 105 urban lots
- Speed to market ? 72 lots shovel ready
- 5mins\* to Murwillumbah Town Centre
- 30mins\* to Gold Coast and 40mins\* to Byron Bay
- Views to Mt Warning and Border Ranges
- Close proximity to wide array of local amenities and services