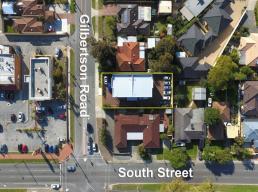

### Partitioned office with a View

Ray White Commercial (WA) presents a well located office suite south of the river. Located next to the Kardinya shopping complex, the property is easy to find and clients can easily find parking across in the area.

Positioned on the first Level of this well presented building in Kardinya, this office suite will enhance the professional image of your business. Within the building there is a real estate agent and a financial planner.