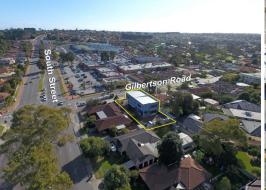

### Partitioned office with a View

Ray White Commercial (WA) presents a well located office suite south of the river. Located next to the Kardinya shopping complex, the property is easy to find and clients can easily find parking across in the area.

Positioned on the first Level of this well presented building in Kardinya, this office suite will enhance the professional image of your business. Within the building there is a real estate agent and a financial planner.