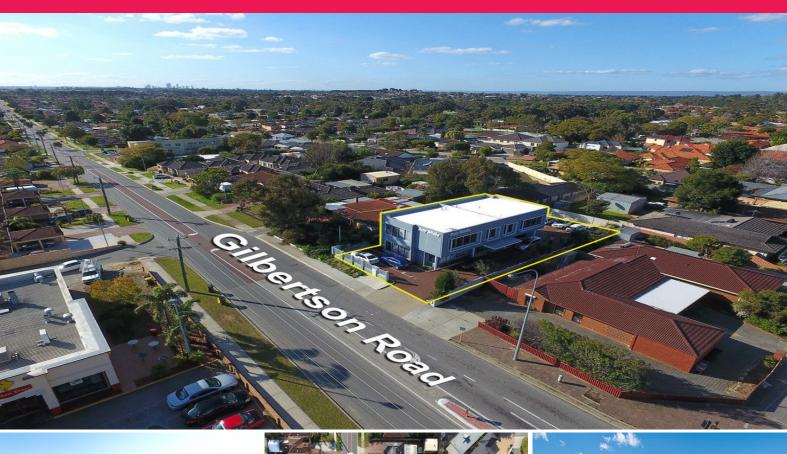

### Partitioned office with a View

Ray White Commercial (WA) presents a well located office suite south of the river. Located next to the Kardinya shopping complex, the property is easy to find and clients can easily find parking across in the area.

Positioned on the first Level of this well presented building in Kardinya, this office suite will enhance the professional image of your business. Within the building there is a real estate agent and a financial planner.

The property currently has partitions, options to keep the partitions or take them off are available.

The property features:

- Private male and female toilets
- Excellent Street Expo

Offices

FOR LEASE

108sqm