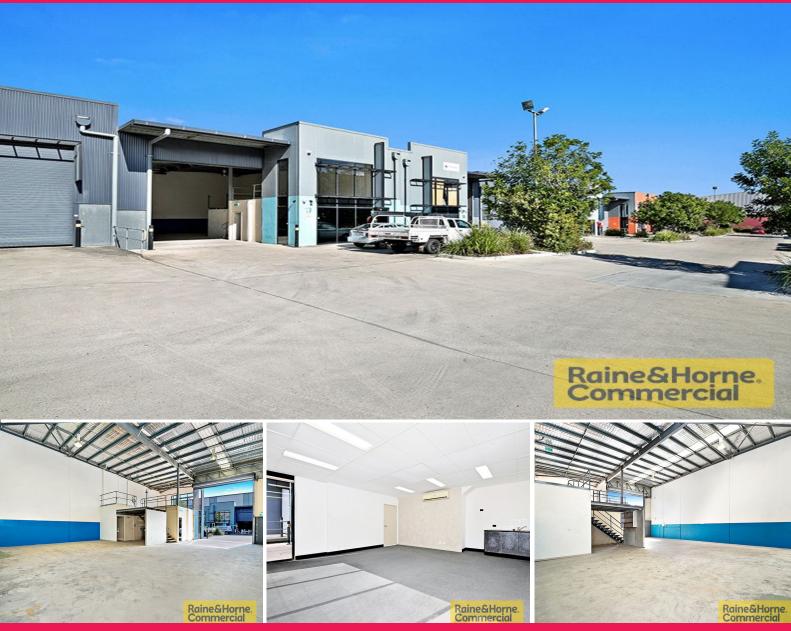

## **Price Reduced? Owners Want Action!**

Raine & Horne Commercial is pleased to present Unit 17/315 Archerfield Road, Richlands for Sale & Lease. Situated approximately 16 radial kilometres from the Brisbane CBD, the property is ideally located offering excellent access to all major southern Brisbane transport routes (Ipswich Mwy, Logan My & Centenary Hwy).

- \* 40sqm of air-conditioned office
- \* 172sqm of clearspan warehouse
- \* 45sqm of approved mezzanine
- \* Approximately 6m internal warehouse height
- \* Large electric container height roller door
- \*Good natural light throughout
- \* 3 phase power
- \* Suits a wide range of