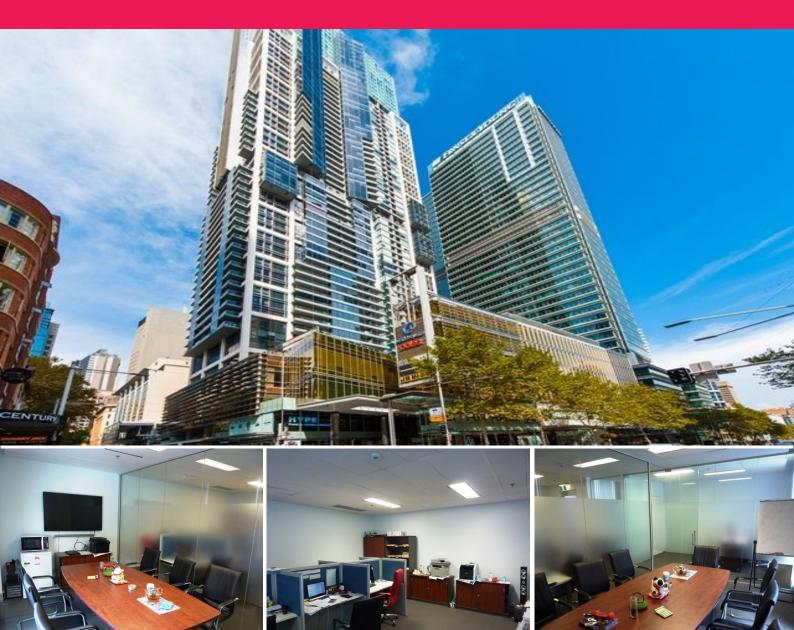

Level 16/87 Liverpool Street, Sydney NSW 2000

## **World Tower Modern Office For Sale!!**

Situated on Level 16 of the prestigious World Tower with expansive city view, this top quality fitted office is offered to sell with vacant possession.

- \* 60m2 with balcony overlooking expansive city view
- \* One glass & aluminum partitioned director room and one meeting room
- \* Multi-functional open space
- \* Air conditioned and intercom
- \* Access to World Tower recreational facilities