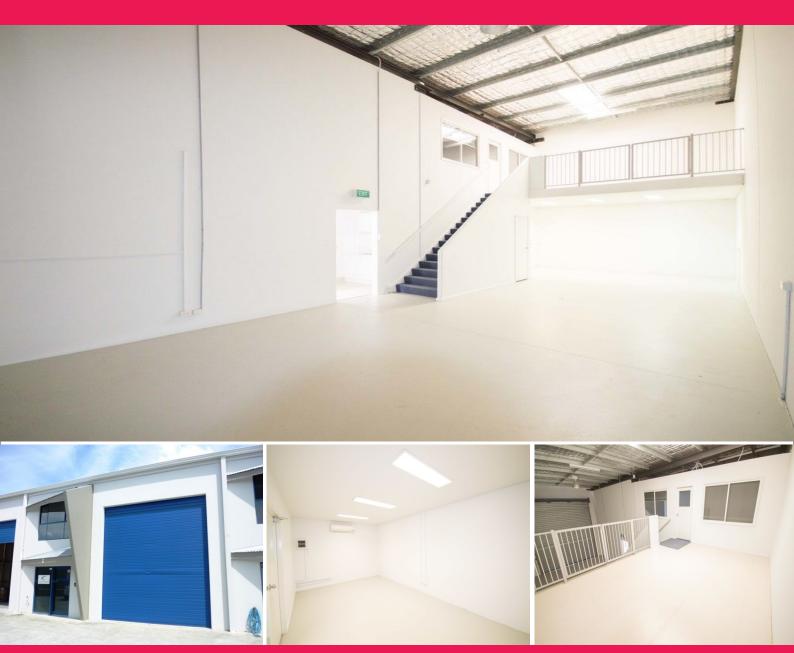

## A Must to Inspect - Available Now!

- \* 205m?\* A-Grade property
- \* Includes reception, 2 large offices with ducted air-conditioning and amenities including shower
- \* 2 pac epoxy flooring to warehouse
- \* Zoned low impact industry
- \* Plenty of onsite parking
- \* Key position within the central industrial hub of Helensvale
- \* Easy access to the M1 Motorway and facilities
- \* Absolutely must be leased!
- \* Approx