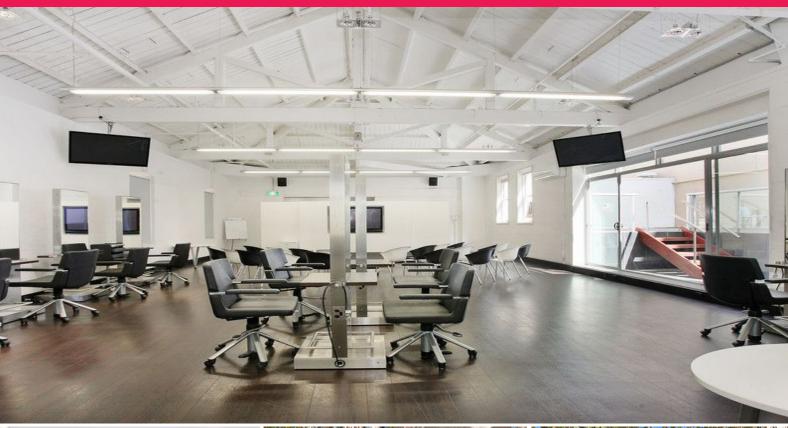

## **Top Two Floors**

Gunning Real Estate is pleased to offer this magnificent creative office opportunity for lease in the iconic 65-67 Foveaux Street Surry Hills.

The property lies in the heart of the thriving Surry Hills commercial precinct and provides excellent access to Sydney buses network as well as nearby Central Railway Station.

Property Features;

- 575sqm
- Heritage features
- Partially fitted out
- Competitive incentive

Offices

FOR LEASE

575sqm