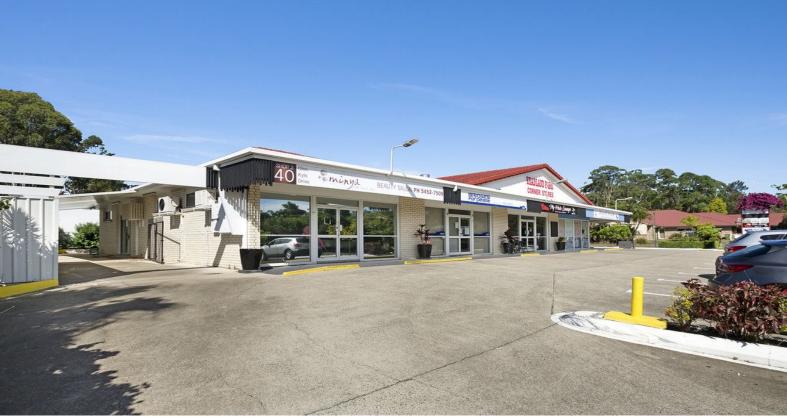

## **CONVENIENT NEIGHBOURHOOD LOCATION!!**

- 120m2\*
- Ground floor with rear and side access
- Competitive rental for the area
- Located between Maroochydore & Buderim in Headland Park
- Convenient neighborhood location in a bustling little shopping complex
- Exclusive use undercover area
- Previously tenanted for an art school, perfect for indoor rec, classroom or similar

120sqm

Offices

FOR LEASE

For further information or to organise an inspection, please contact the exclusive marketing agent today.