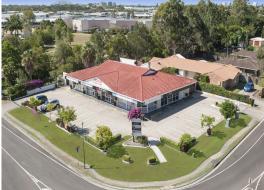

## **CONVENIENT NEIGHBOURHOOD LOCATION!!**

- 120m2\*
- Ground floor with rear and side access
- Competitive rental for the area
- Located between Maroochydore & Buderim in Headland Park
- Convenient neighborhood location in a bustling little shopping complex
- Exclusive use undercover area
- Previously tenanted for an art school, perfect for indoor rec, classroom or similar

120sqm

Offices

FOR LEASE

For further information or to organise an inspection, please contact the exclusive marketing agent today.