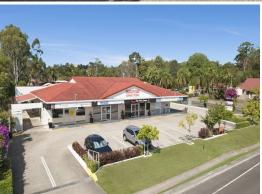

## **CONVENIENT NEIGHBOURHOOD LOCATION!!**

- 120m2\*
- Ground floor with rear and side access
- Competitive rental for the area
- Located between Maroochydore & Buderim in Headland Park
- Convenient neighborhood location in a bustling little shopping complex
- Exclusive use undercover area
- Previously tenanted for an art school, perfect for indoor rec, classroom or similar

120sqm

Offices

FOR LEASE

For further information or to organise an inspection, please contact the exclusive marketing agent today.