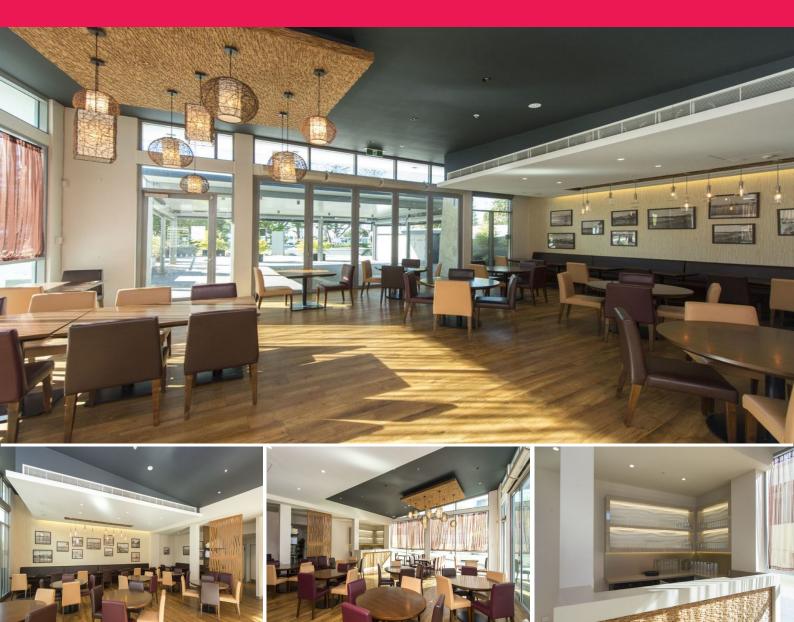

## Prestigious water front restaurant ? Redcliffe

In recent years Redcliffe Parade has become renowned as a tourist destination which has been strengthened by the emergence of attractions, fine restaurants and cafes along this water front precinct. An opportunity to join this tightly held bay side commercial community has presented with the availability of this purpose built restaurant facility located at the prestigious Proximity Waterfront Apartments.

• Approximately 171m2 internally

• Additional 140m2 of covered alfresco dining featuring electronic shaded black mesh blinds, soft lighting and strip heating• Seating capacity for approximately 120 patrons• Large modern kitchen with cool room and some built in equipment. (many other items of plant, furniture and