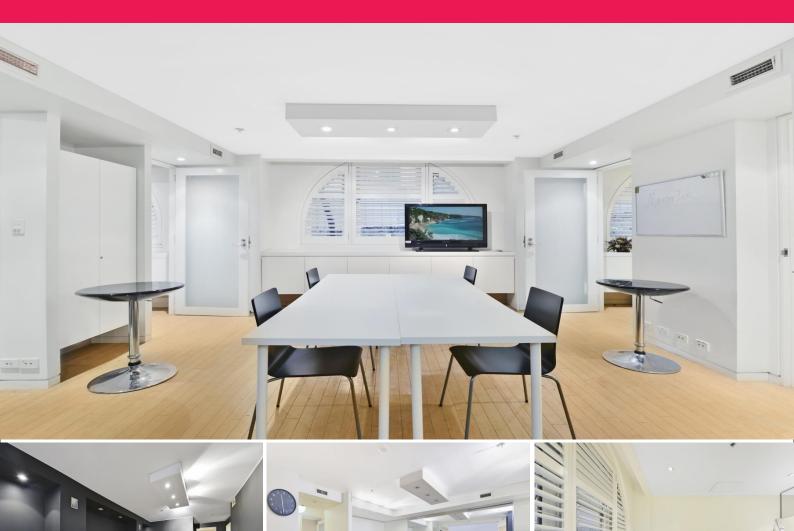

## Ultra Modern Fitout in a Historic Landmark Building!!

The suite is 117sqm of the nicest fit out in Wattle Street.

Well presented, light and bright suite with individual, partitioned offices surrounding a community work area.

## Features include:

- Incredibly modern fit-out including kitchenette
- Ducted air-conditioning
- Built-in under bench cupboard storage
- Timber window shutters
- Vinyl flooring
- Internal opaque glass doors and down lights throughout.
- Secure car space
- Close proximity to th