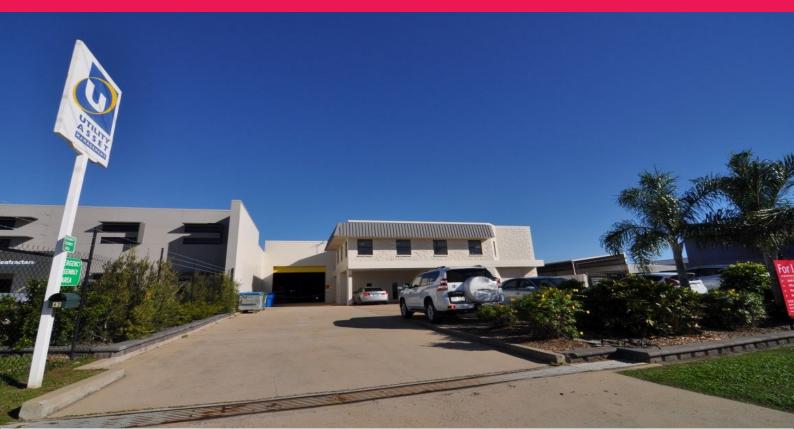

62 Leyland Street, Garbutt QLD 4814

## Two storey office building with attached warehouse in central Garbutt

62 Leyland Street comprises a freestanding 715m2 office & warehouse with 7 on site car parks.

The offices total 336m2 and are split over two levels. They include a reception, multiple open plan work areas, private offices, training room, large kitchen and staff room with male & female amenities.

Industrial FOR LEASE

715sqm

Ray White. Commercial
Townsville

**Troy Townsend** 0407213887

troy.townsend@raywhite.com

**Tony Parker** 

0419677798

tony.parker@raywhite.com