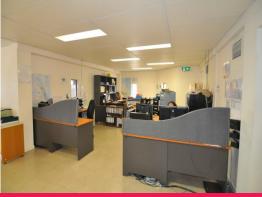

## Two storey office building with attached warehouse in central Garbutt

62 Leyland Street comprises a freestanding 715m2 office & warehouse with 7 on site car parks.

The offices total 336m2 and are split over two levels. They include a reception, multiple open plan work areas, private offices, training room, large kitchen and staff room with male & female amenities.