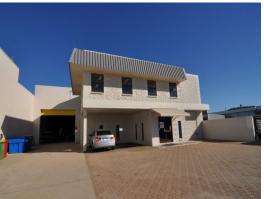

## Two storey office building with attached warehouse in central Garbutt

62 Leyland Street comprises a freestanding 715m2 office & warehouse with 7 on site car parks.

The offices total 336m2 and are split over two levels. They include a reception, multiple open plan work areas, private offices, training room, large kitchen and staff room with male & female amenities.

The 379m2 high clearance warehouse boasts a brand new roof including a 1 tonne mono crane, air conditioned room of approx. 80m2, workers bathroom and three phase power.

The property is immaculately presented and ready to occupy in August. For more information, please contact Ray White Commercial.