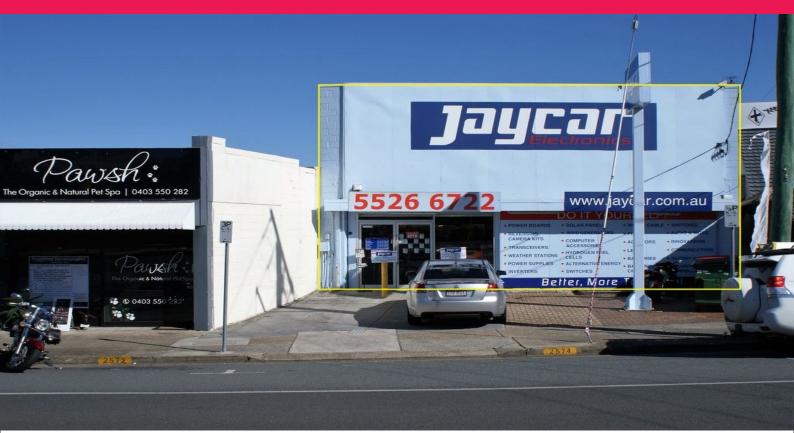

### Prime Exposure Retail / Showroom On Gold Coast Highway!

- \* 300m2 approx Retail / Showroom
- \* 1st floor 40m2 approx
- \* Great Signage opportunities
- \* Rear storage area with roller door access
- \* Storage / office upstairs
- \* Fully functioning air conditioning
- \* Male and female toilets
- \* 3 allocated car spaces
- \* Owner very keen to do a deal. All offers to be submitted.

Retail

FOR LEASE

300sqm