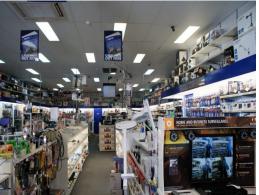

### Prime Exposure Retail / Showroom On Gold Coast Highway!

- \* 300m2 approx Retail / Showroom
- \* 1st floor 40m2 approx
- \* Great Signage opportunities
- \* Rear storage area with roller door access
- \* Storage / office upstairs
- \* Fully functioning air conditioning
- \* Male and female toilets
- \* 3 allocated car spaces
- \* Owner very keen to do a deal. All offers to be submitted.