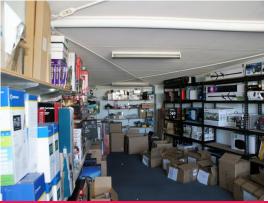

### Prime Exposure Retail / Showroom On Gold Coast Highway!

- \* 300m2 approx Retail / Showroom
- \* 1st floor 40m2 approx
- \* Great Signage opportunities
- \* Rear storage area with roller door access
- \* Storage / office upstairs
- \* Fully functioning air conditioning
- \* Male and female toilets
- \* 3 allocated car spaces
- \* Owner very keen to do a deal. All offers to be submitted.