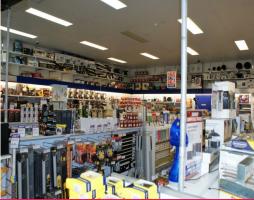

### Prime Exposure Retail / Showroom On Gold Coast Highway!

- \* 300m2 approx Retail / Showroom
- \* 1st floor 40m2 approx
- \* Great Signage opportunities
- \* Rear storage area with roller door access
- \* Storage / office upstairs
- \* Fully functioning air conditioning
- \* Male and female toilets
- \* 3 allocated car spaces
- \* Owner very keen to do a deal. All offers to be submitted.