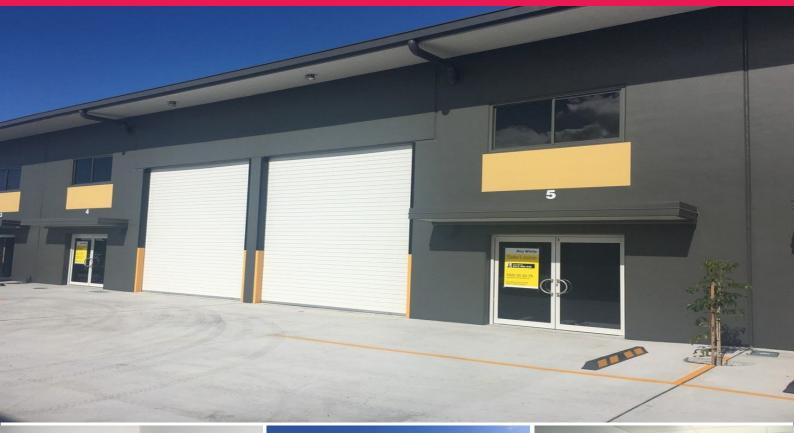

## Secure A Unit Within This High Profile Site

Secure a unit within this outstanding Northside property located on Leitchs Road, Brendale. The high profile site is located in the highly sought after industrial and commercial precinct of Brendale.

102m2 brand new tilt panel with options for storage, mezzanine storage or full office mezzanine areas. This quality unit is ideal for local businesses and are designed with functionality in mind.

Brendale is located 30 minutes north of the Brisbane Airport and CBD with ease of access to both the Gateway Motorway and Bruce Highway

Too many features to list - act now as this opportunity will not last.

Industrial FOR SALE

102sqm

Chris Massie 0412490840 chris.massie@raywhite.com