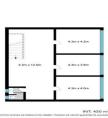

An ideal opportunity to establish your business or lease out as an investment.

Main features:

- -Ground & first floor office/showroom + warehouse at rear
- -Dual street frontage
- -High clearance / 3 pha

Development

FOR SALE

485sqm