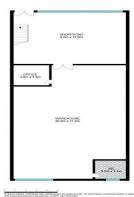

An ideal opportunity to establish your business or lease out as an investment.

Main features:

- -Ground & first floor office/showroom + warehouse at rear
- -Dual street frontage
- -High clearance / 3 pha

Development

FOR SALE

485sqm