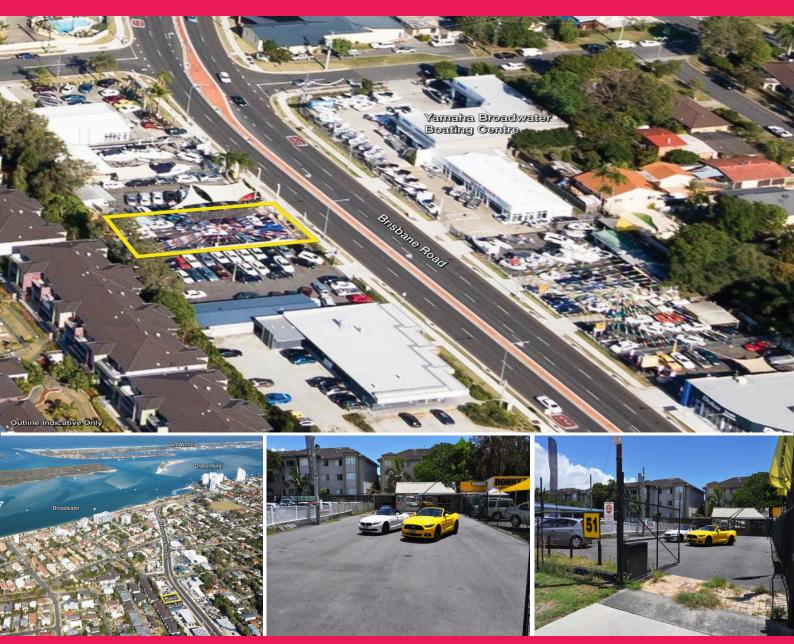

# Ray White.

51 Brisbane Road, Labrador QLD 4215

### Main Road Frontage - Invest or Develop

- \* 607m2\* ex-sales yard on highly sought Brisbane Road
- \* Fringe Business Precinct allows for numerous development options
- \* Can be used for car, boat, caravan sales or hire in shop, office, food, medical, showroom etc (STCA)
- \* The sales office is an older style building comprising 2 office rooms, kitchen, toilet, storage at the rear and carport to the side
- \* Tenanted until December 2017 \$42,000pa + GST + Water
- \* Owner is keen to sell and will consider all written offers