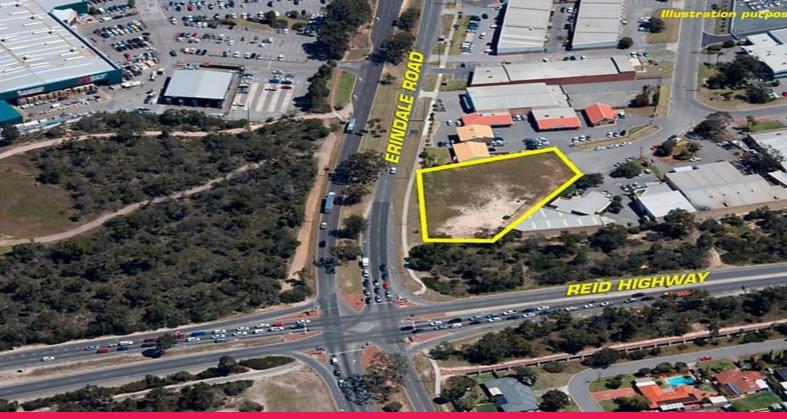

## **ERINDALE ROAD EXPOSURE!**

LJ Hooker Commercial and Edison Property are pleased to offer for sale a great opportunity to secure large industrial land in Balcatta.

This highly sought after site near Reid Highway has massive exposure to Erindale Road with access via Mumford Place. Bunnings is diagonally opposite and there is easy access to Reid Highway, Mitchell Freeway, Balcatta/Erindale and Wanneroo Roads.

- -3,889m2 site
- -76 metre frontage to Erindale Road
- -Suitable for multiple uses and possible rezone upside (S.T.C.A)
- -Zoned 'Industry' as advised by City of Stirling

For more details or to receive an Information Memorandum please contact one of the exclusive agents on: