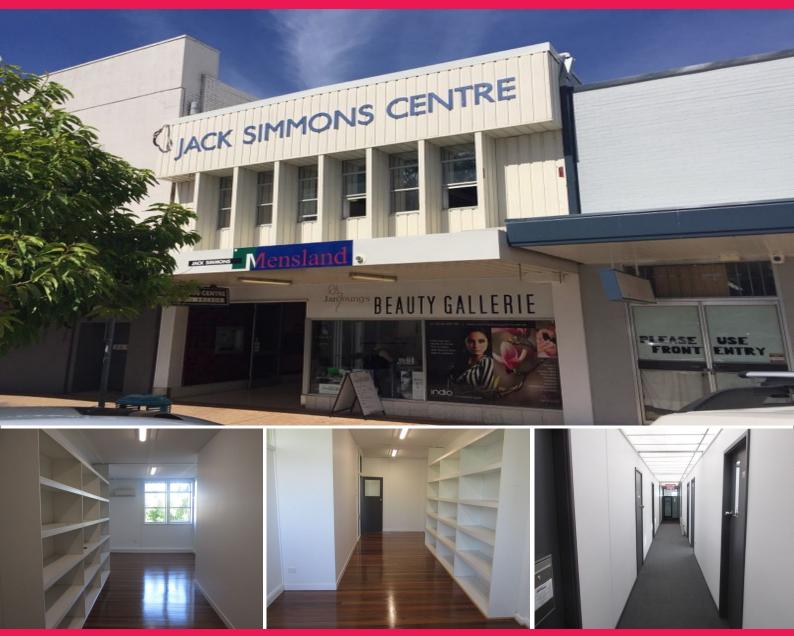

## LEASED BY LJ HOOKER COMMERCIAL

Suite 6A comprises an affordable CBD office suite which accommodates an approximates gross leasable area of 34m2.

It occupies a prime location being situated on the first floor of the Jack Simmons Centre.

The suite accommodates a good standard of office space accommodation, looking directly over Harbour Drive offering excellent natural light.

Right in the heart of the CBD and located amongst prime retail outlets including the newly refurbished Coffs Central shopping centre, cafe's, and other offices.