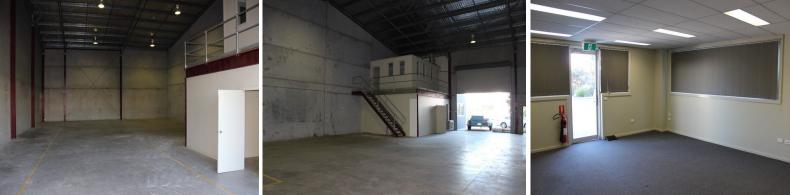

## **AVAILABLE NOW FOR THE DISCERNING TENANT**

This unit is in a small complex of 2 and a quiet location in the Rutherford Industrial precinct.

- \* Full concrete tilt panel construction
- \* Concrete apron & car parking for 5 vehicles
- \* Container height roller door
- \* 3 phase power (100amps in)
- \* 7m eave height
- \* Great showroom / reception area (37m2)
- \* 3 x mezzanine level offices / boardroom
- \* Air Conditioned
- \* Warehouse 22mx 14.5m