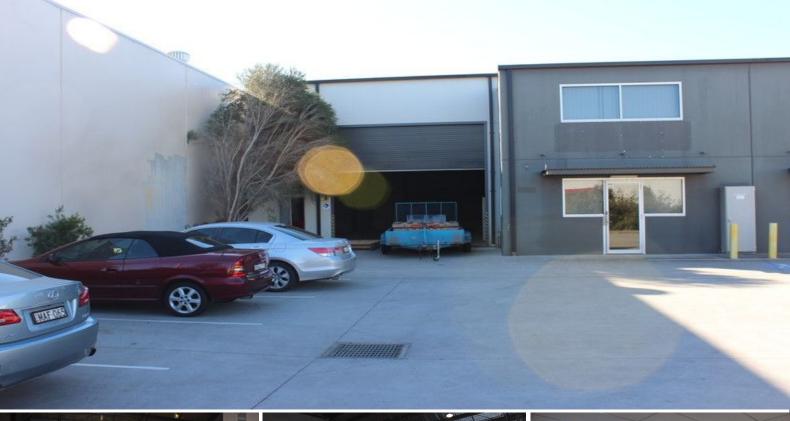

## 1/6 Paddock Place, Rutherford NSW 2320

## **AVAILABLE NOW FOR THE DISCERNING TENANT**

This unit is in a small complex of 2 and a quiet location in the Rutherford Industrial precinct.

- \* Full concrete tilt panel construction
- \* Concrete apron & car parking for 5 vehicles
- \* Container height roller door
- \* 3 phase power (100amps in)
- \* 7m eave height
- \* Great showroom / reception area (37m2)
- \* 3 x mezzanine level offices / boardroom
- \* Air Conditioned
- \* Warehouse 22mx 14.5m