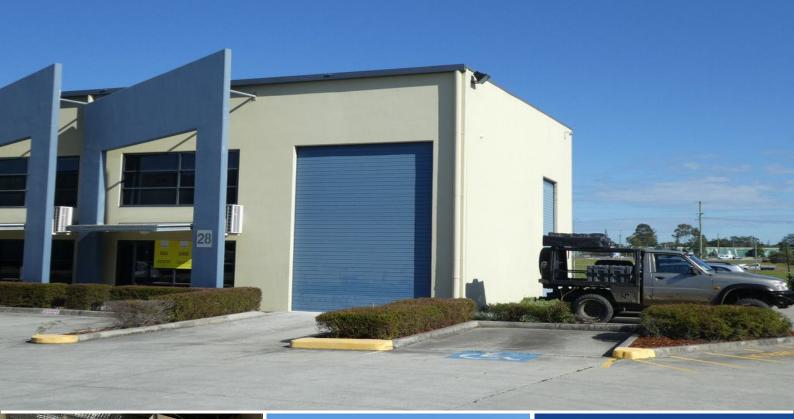

## 183m2\* Warehouse With Two Roller Doors

\* 183m2\* concrete tilt panel warehouse unit with office

\* Incl. a total of 144m2\* of ground floor area (Incl. 28m2\* of ground floor office area)

- \* Warehouse area has 7.25m\* to 7.92m\* of internal height
- \* Incl. 39m2\* of air conditioned mezzanine office areas
- \* Office area has good lighting and is data networked
- \* Landlords will re-carpet the mezzanine office area for a new tenant

\* Warehouse has two motorised roller doors. One at front and one on right side

- \* High bay lights and insulated roof in warehouse area
- \* Disable size toilet and a kitchenette with bench and shelf
- \* Crimsafe mesh screens on ground floor office windows and front door
- \* Make us an offer to lease today!
- \* Contact the exclusive