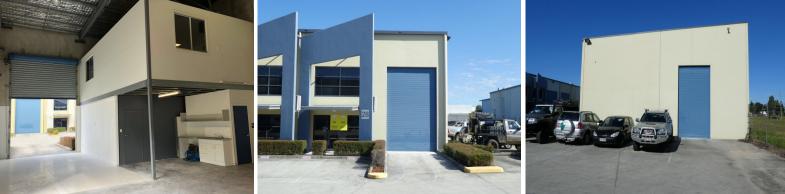

## 183m2\* Warehouse With Two Roller Doors

\* 183m2\* concrete tilt panel warehouse unit with office

\* Incl. a total of 144m2\* of ground floor area (Incl. 28m2\* of ground floor office area)

- \* Warehouse area has 7.25m\* to 7.92m\* of internal height
- \* Incl. 39m2\* of air conditioned mezzanine office areas
- \* Office area has good lighting and is data networked
- \* Landlords will re-carpet the mezzanine office area for a new tenant

\* Warehouse has two motorised roller doors. One at front and one on right side

- \* High bay lights and insulated roof in warehouse area
- \* Disable size toilet and a kitchenette with bench and shelf
- \* Crimsafe mesh screens on ground floor office windows and front door
- \* Make us an offer to lease today!
- \* Contact the exclusive