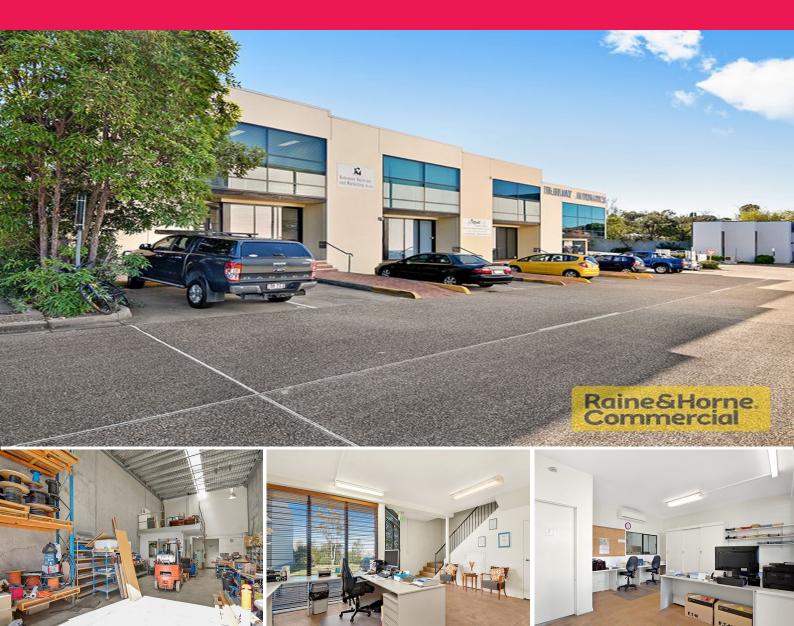

## High Quality Unit in Professional Moorooka Complex

- \* 243sqm Modern tilt panel unit facing busy Muriel Avenue
- \* 103sqm of rear access warehouse with up to 7m internal height
- \* Access via a 3.6m wide & 4.5m high electric roller door
- \* 23sqm of additional load bearing mezzanine storage
- \* 117sqm of office/showroom over two levels with floor to ceiling glass
- \* Amenities on both levels plus a kitchenette & shower
- \* Ample 3 phase power available
- \* 4 exclusive use car spaces 2 at front and 2 at rear
- \* Great exposure to busy Muriel Avenue & to the Ipswich Motorway
- $^{\ast}$  Just off the Ipswich Motorway & Beaudesert Road Only 13mins to the CBD
- \* Available Now ? Motivated owner wants this leased!